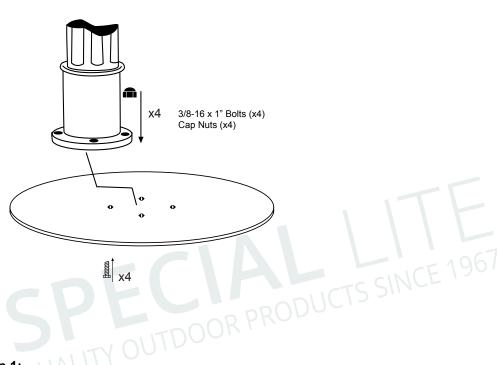

## Step 1:

- Assemble and position mailbox post and attached to the display base with bolts provided. Cover exposed bolt with cap nut.